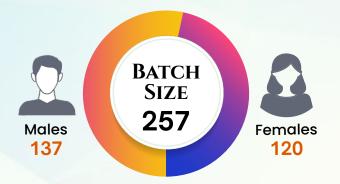

IIM Jammu also witnessed an overwhelming response from the industry for summer interns. The batch of 257 students were placed in 86 companies. The highest stipend offered this year is INR 2.0 Lakhs for two months, while the average stipend is INR 70,826 for two months. The average stipend for the top 10 percentile remained at INR 1.7 Lakhs for two months, and the average stipend for the top 25 percentile stood at 1.2 Lakh for two months. It is a testament to the quality of education and talent of our students that 70+ first-time recruiters have offered enviable roles in Product Management, Marketing, Consulting, Finance, and General Management.

## **BATCH PROFILE**