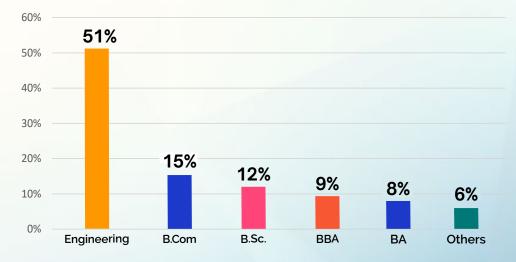

ile stood at 1.2 Lakh for two months. It is a testament to the quality of education and talent of our students that 70+ first-time recruiters have offered enviable roles in Product Management, Marketing, Consulting, Finance, and General Management.

We are proud to announce that the placement season has been a resounding success. Our recruiters include some of the most prominent industry leaders, such as DE Shaw&Co, BNY Mellon, Aditya Birla Capital, ICICI Bank, Trident Group, Vedanta, Target, Havells, Whatfix, Tech Mahindra, V-Guard, EY, Larsen & Toubro, Akzonobel, Deloitte, among others. The remarkable response from these leading companies is a testimony to the excellence and quality of our MBA program.



## **BATCH PROFILE**



#### **WORK EXPERIENCE**



#### **EDUCATION BACKGROUND**



## **SUMMER PLACEMENT STATISTICS**





#### Master of Business Administration (MBA)

### **SUMMER PLACEMENT STATISTICS**



# **COMPANIES VISITED**

| home first<br>We'll take you home       | FUĴITSU                          | Phoenix Compliance         | TATA MOTORS                                                 |
|-----------------------------------------|----------------------------------|----------------------------|-------------------------------------------------------------|
| <b>C HERENT</b>                         | collegedunia                     | Infosys                    | STEAD<br>F O R W A R D<br>Advisory Transaction Relationship |
|                                         | <b>ficici</b> Bank               | b BajajCapital             | тесн<br>mahindra