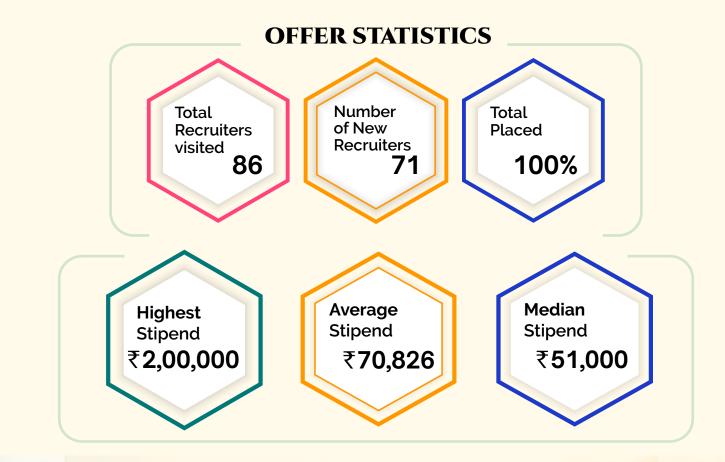

IIM Jammu also witnessed an overwhelming response from the industry for summer interns. The batch of 257 students were placed in 86 companies. The highest stipend offered this year is INR 2.0 Lakhs for two months, while the average stipend is INR 70,826 for two months. The average stipend for the top 10 percentile remained at INR 1.7 Lakhs for two months, and the average stipend for the top 25 percentile stood at 1.2 Lakh for two months. It is a testament to the quality of education and talent of our students that 70+ first-time recruiters have offered enviable roles in Product Management, Marketing, Consulting, Finance, and General Management.

## **SUMMER PLACEMENT STATISTICS**

### **SUMMER PLACEMENT STATISTICS**