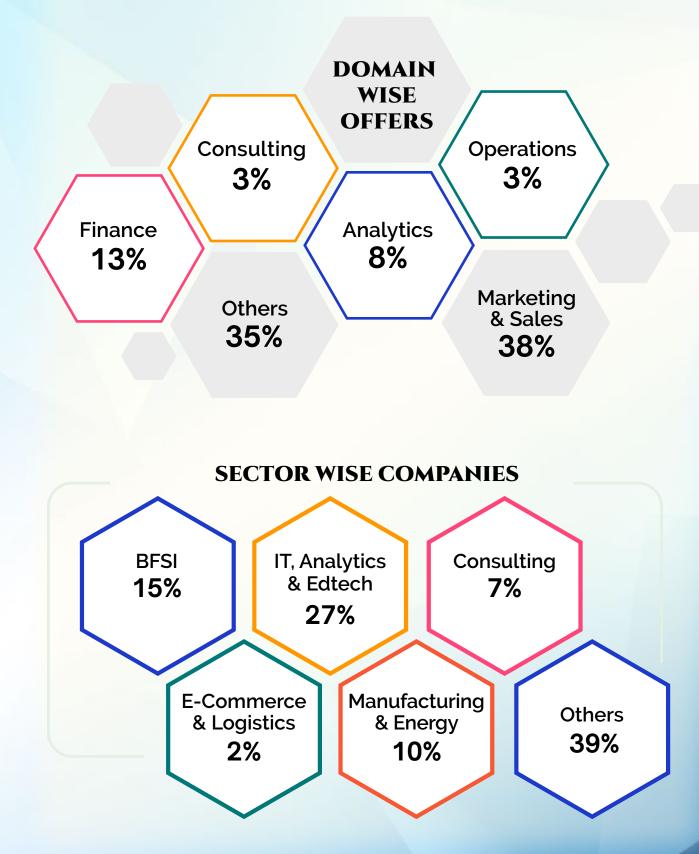

-time recruiters have offered enviable roles in Product Management, Marketing, Consulting, Finance, and General Management.

We are proud to announce that the placement season has been a resounding success. Our recruiters include some of the most prominent industry leaders, such as DE Shaw&Co, BNY Mellon, Aditya Birla Capital, ICICI Bank, Trident Group, Vedanta, Target, Havells, Whatfix, Tech Mahindra, V-Guard, EY, Larsen & Toubro, Akzonobel, Deloitte, among others. The remarkable response from these leading companies is a testimony to the excellence and quality of our MBA program.



## **BATCH PROFILE**



#### **WORK EXPERIENCE**



#### **EDUCATION BACKGROUND**



## **SUMMER PLACEMENT STATISTICS**





#### Master of Business Administration (MBA)

### **SUMMER PLACEMENT STATISTICS**



# **COMPANIES VISITED**

| home first<br>We'll take you home       | FUĴITSU                          | Phoenix Compliance         | TATA MOTORS                                                 |
|-----------------------------------------|----------------------------------|----------------------------|-------------------------------------------------------------|
| <b>C HERENT</b>                         | collegedunia                     | Infosys                    | STEAD<br>F O R W A R D<br>Advisory Transaction Relationship |
|                                         | <b>ficici</b> Bank               | b BajajCapital             | тесн<br>mahindra                                            |
| DE Shaw & Co                            | RIRCTC                           | ManpowerGroup